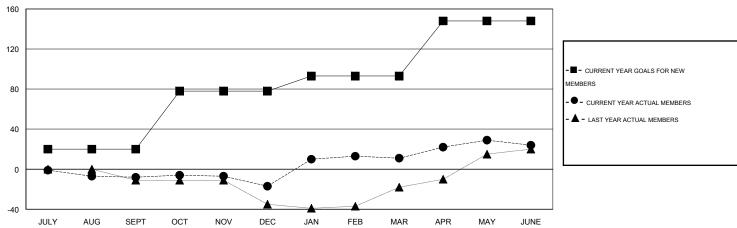

## GOALS AND ACTUAL MEMBERS CUMULATIVE

| DROPPED CLUBS: 0  DROPPED MEMBERS |    | 27 CLUBS OF 46 ADDED 1 OR MORE NEW MEMBERS | GENDER DISTRIBU<br>MALE<br>FEMALE | TION<br>581 (65.50%)<br>306 (34.50%) |     |
|-----------------------------------|----|--------------------------------------------|-----------------------------------|--------------------------------------|-----|
| DECEASED                          | 3  | CLICK HERE FOR HEALTH                      | FAMILY UNIT MEMBERS               |                                      | 156 |
| OTHER                             | 76 | ASSESSMENT DATA                            | HEAD OF HOUSEHOLD                 |                                      | 76  |
| TOTAL                             | 79 |                                            | NON-HEAD OF HOUSEHOL              | 80                                   |     |